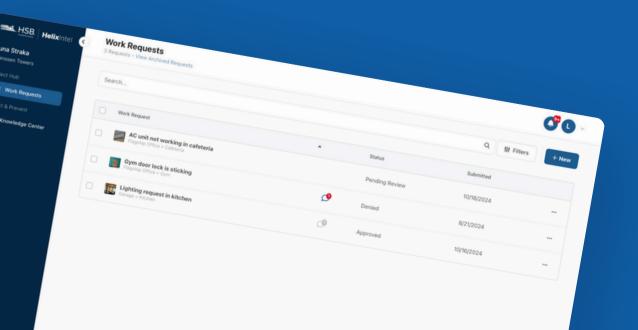

## 3. How to Track Work Requests

The Work Requests Dashboard is where you'll see all your submitted requests. From here you can:

- 1 View the status of your request.
- 2 Click on the request for more details.
- 3 Communicate with your team in the comments section.