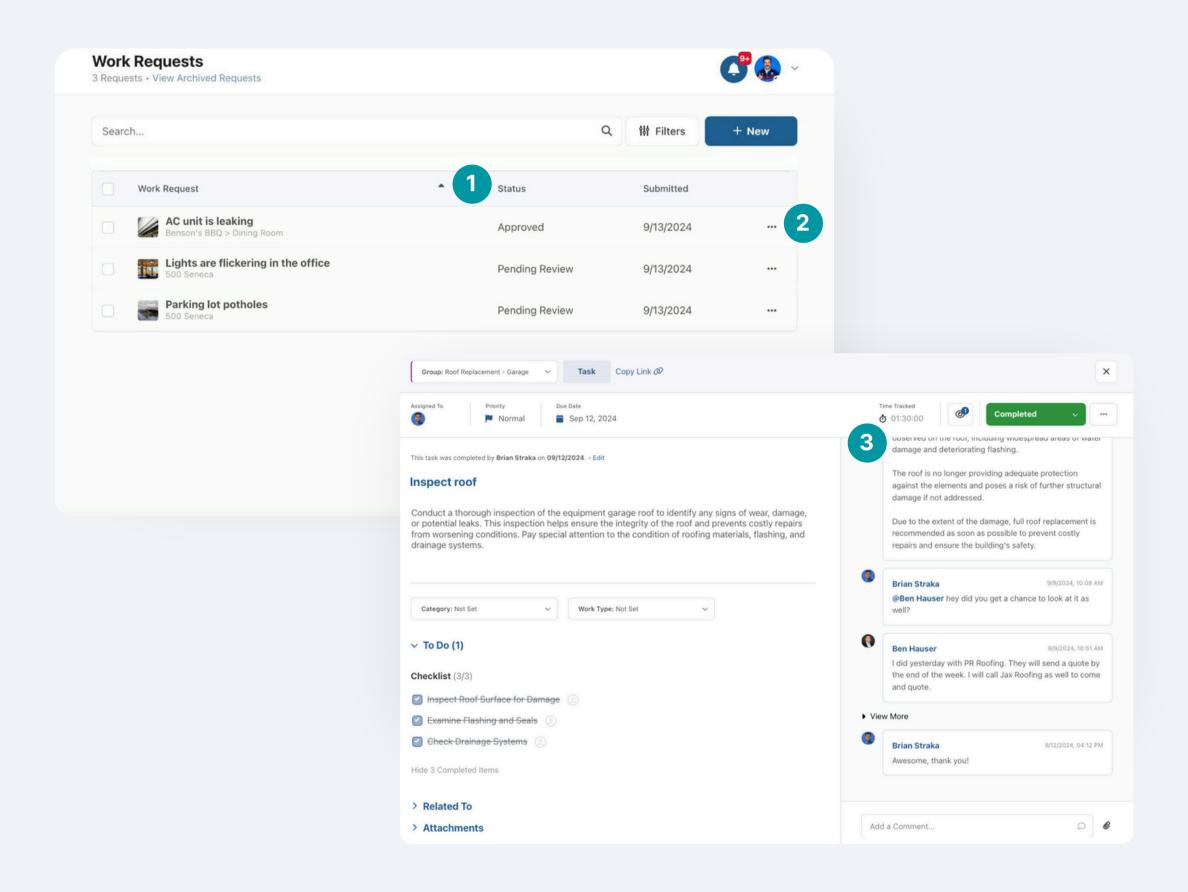

## 3. How to Track Work Requests

The Work Requests Dashboard is where you'll see all your submitted requests. From here you can:

- 1 View the status of your request.
- 2 Click on the request for more details.
- 3 Communicate with your team in the comments section.