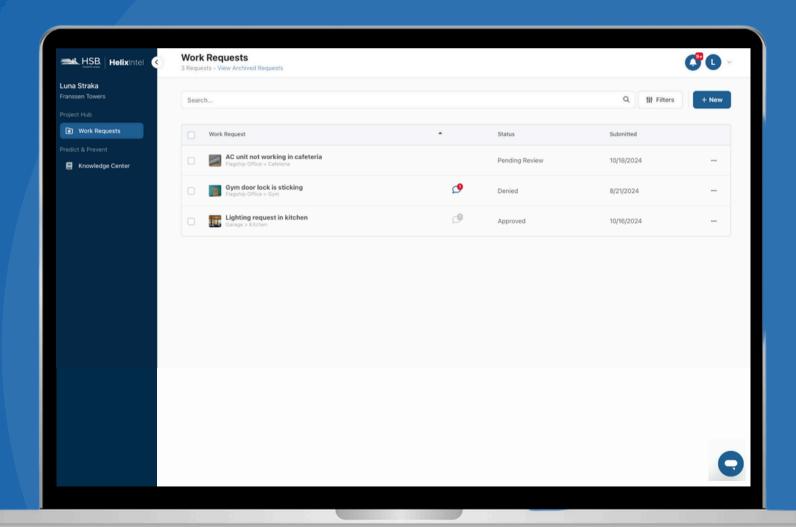

## 3. How to Track Work Requests

The Work Requests Dashboard is where you'll see all your submitted requests. From here you can:

- 1 View the status of your request.
- 2 Click on the request for more details.
- 3 Communicate with your team in the comments section.