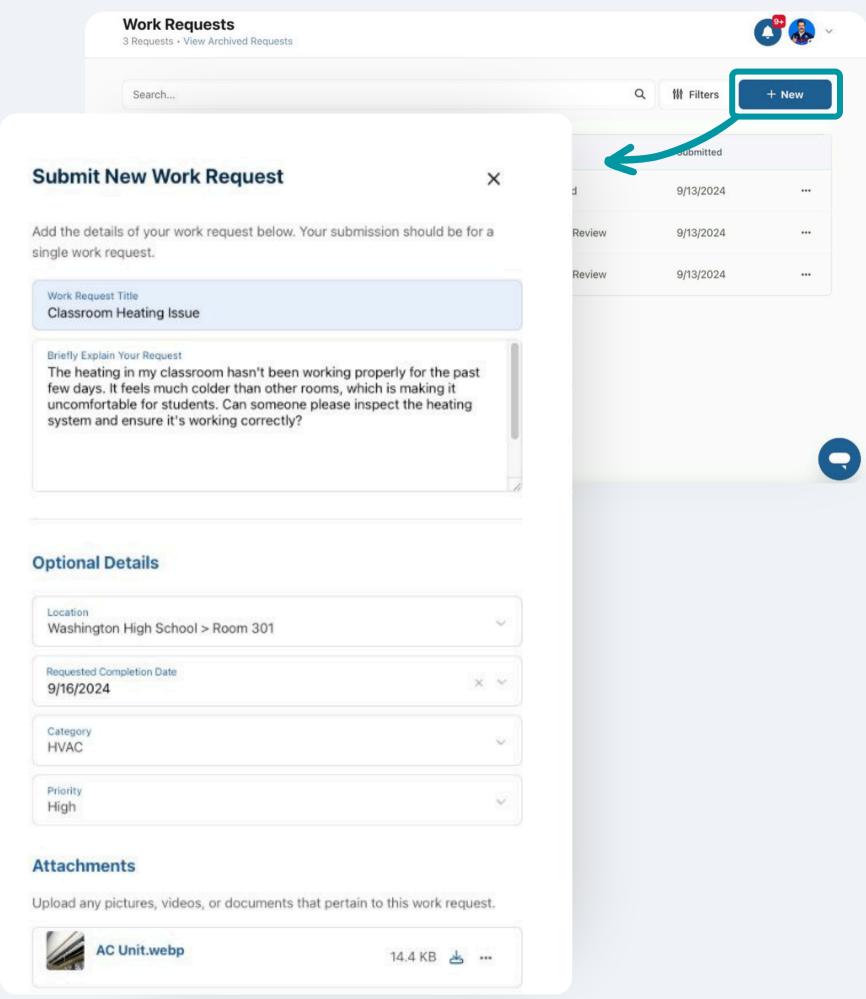

#### **Need something done?**

- 1 Click the +New button to start.
- 2 Fill out the form with all the details what's wrong, what needs to be fixed, and any important info or pictures to help explain the request.
- 3 Then, just hit Submit to send it off.