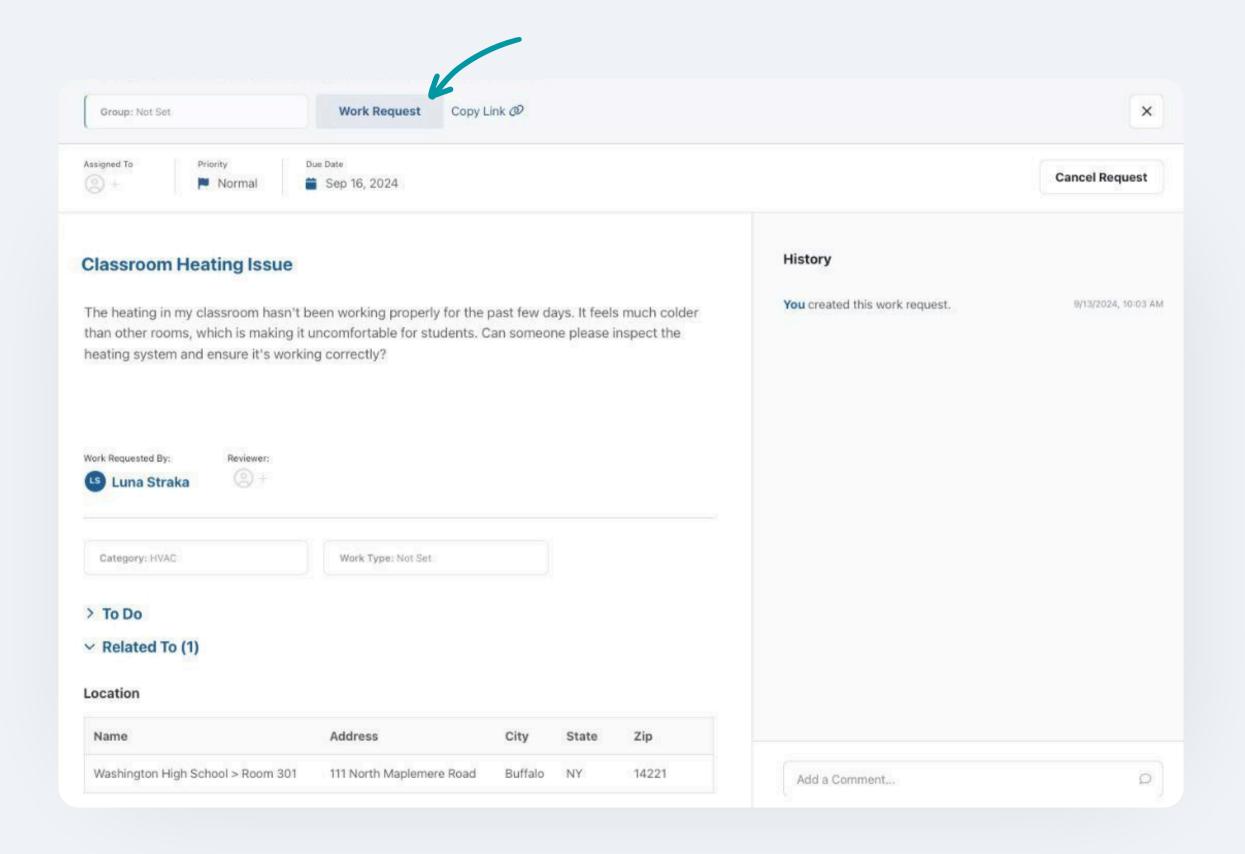

# 1. What's a Work Request?

A work request is how you can let your team know when something needs attention, like a repair. Simply fill out and submit a quick request form to share it with your team for review.

## 3. How to Track Work Requests

The Work Requests Dashboard is where you'll see all your submitted requests. From here you can:

- 1 View the status of your request.
- 2 Click on the request for more details.
- 3 Communicate with your team in the comments section.