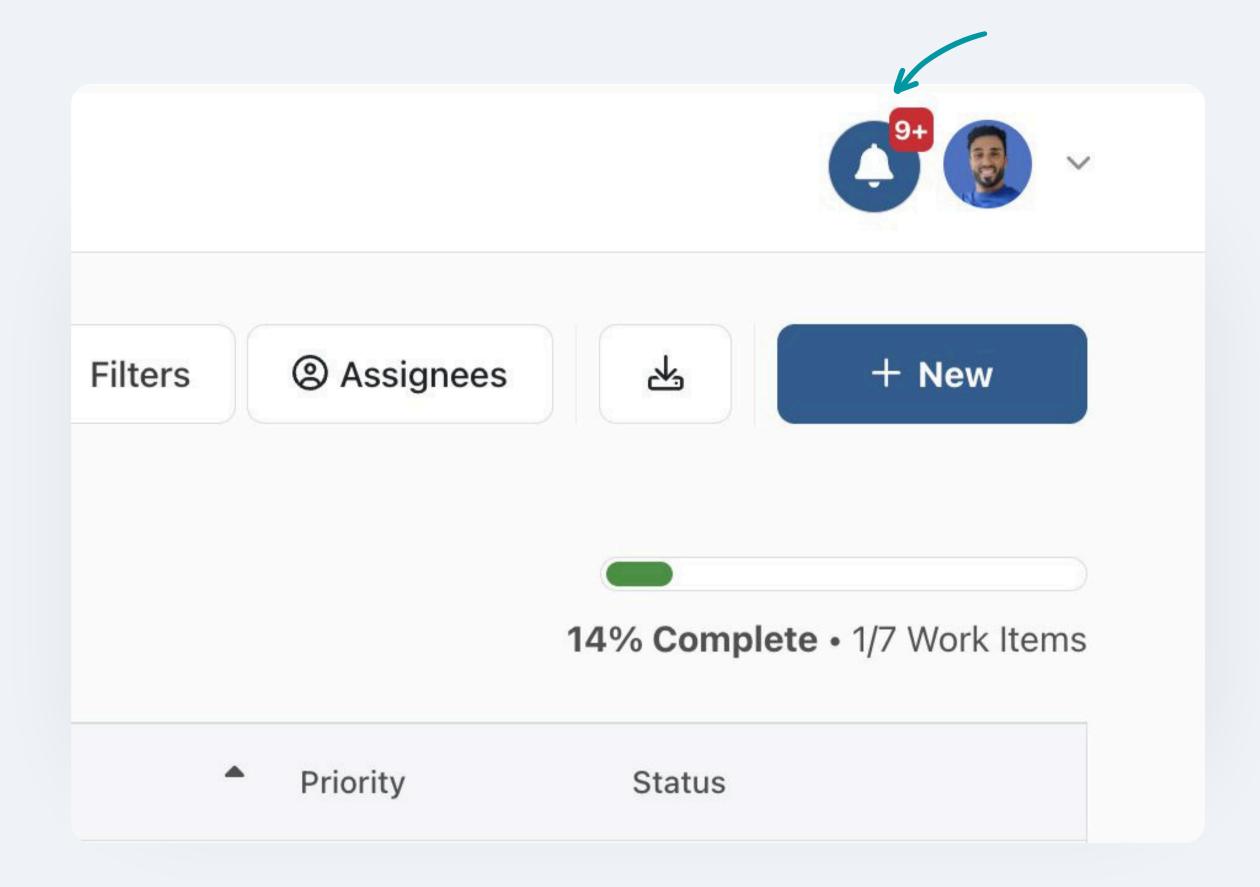

#### **Stay in the Know**

Notifications keep you informed about what matters most. You can:

- 1 Choose Your Channels: Select how you want to receive alerts in-app, email, SMS, or mobile.
- 2 Customize Alerts: Set preferences for the types of notifications you receive.